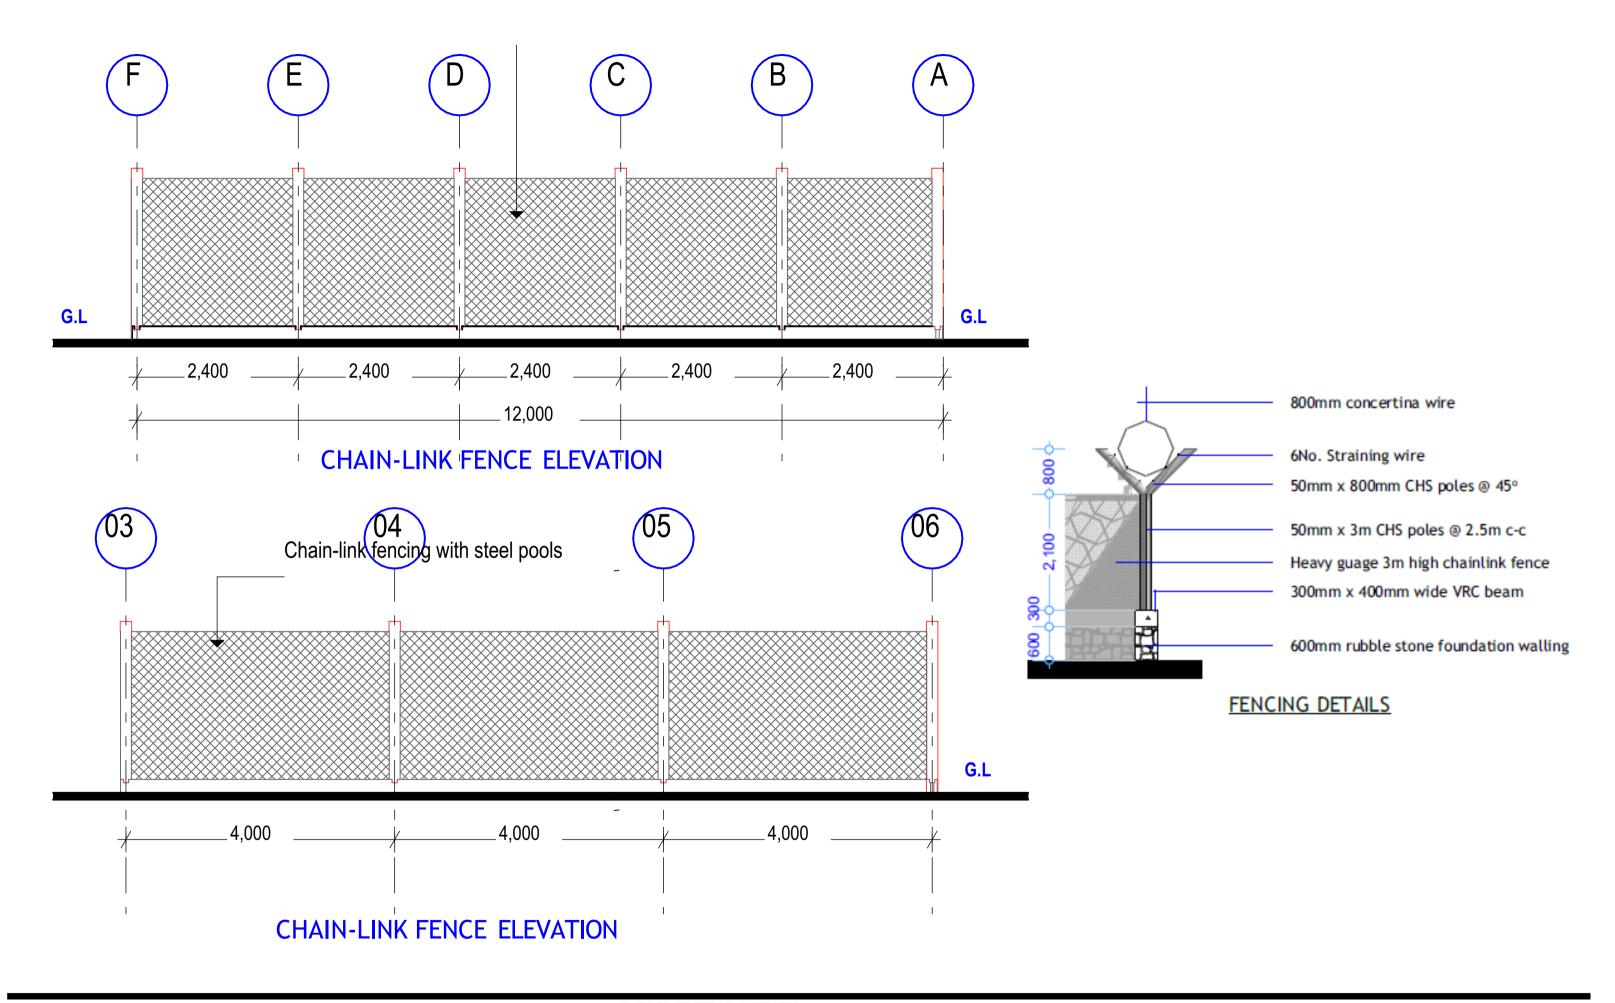

PROPOSED NEW BOREHOLE
WORKS

<u>**WASH</u>** SUPPORTED BENEFICIARY SITES IN SOMALIA</u>

STATUS NEW CONSTRUCTION
DATE

DATE

DATE

DATE

DESIGNED BY:

ENG. WANJA D.

## **GENERAL NOTES**

All dimensions are in mm unless stated.
 All dimensions to be checked and confirmed on

site before commencement of any work. Any discrepancy to be reported to the engineer promptly before proceeding.