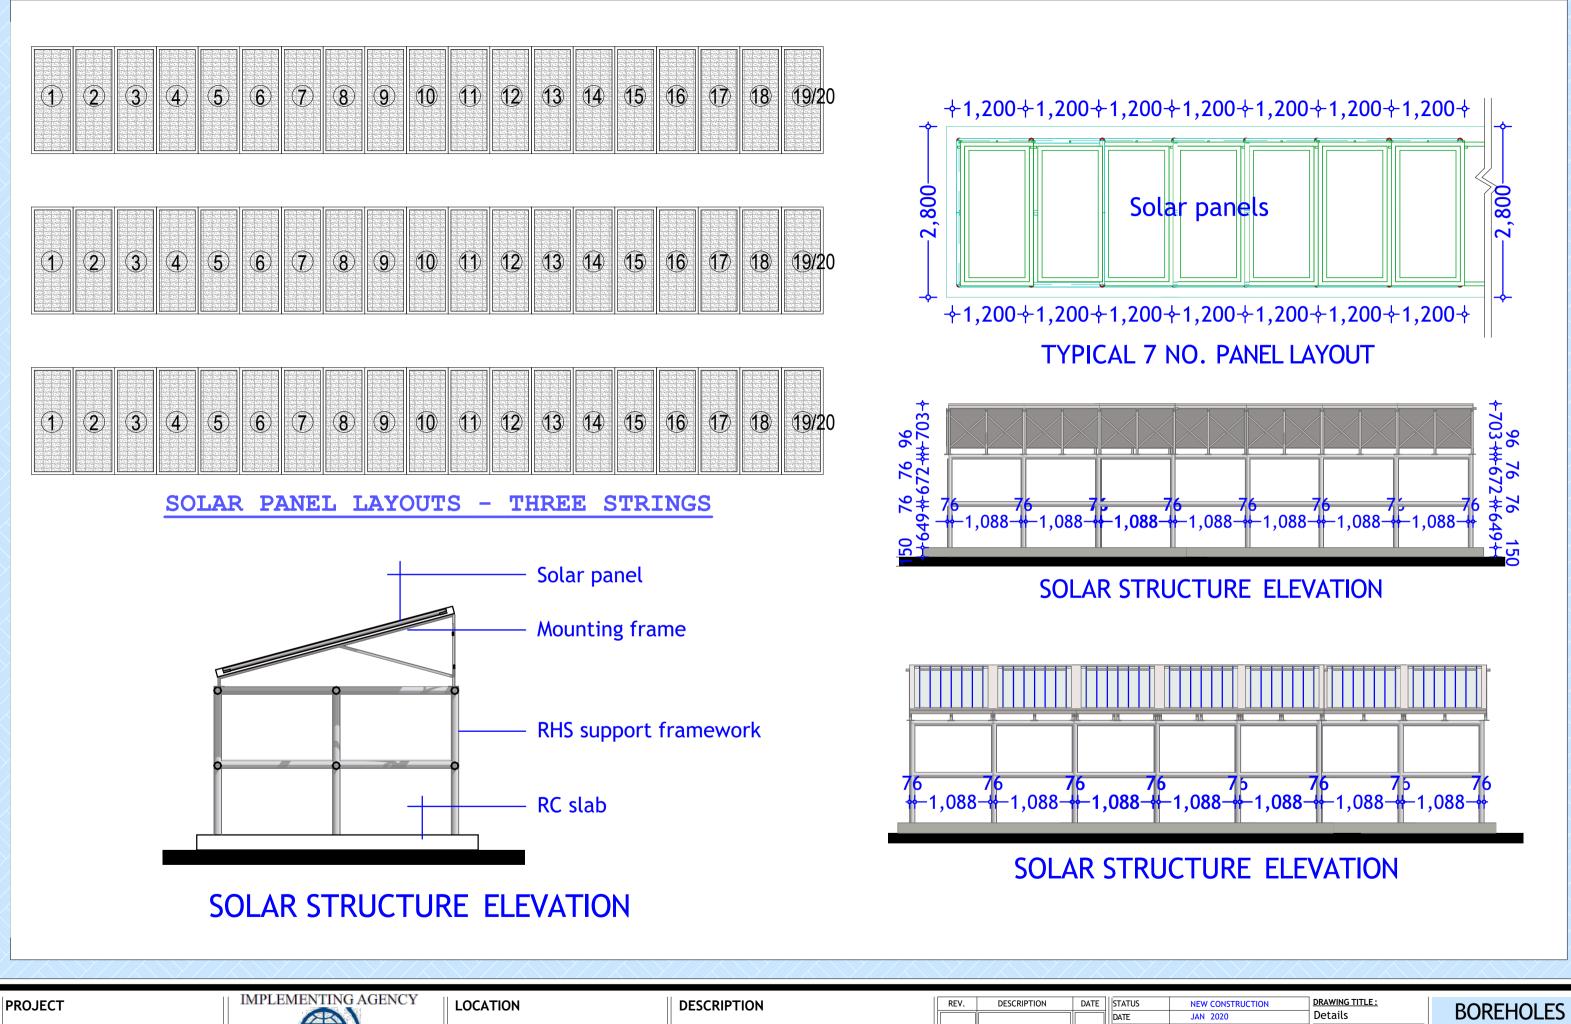

PROPOSED NEW BOREHOLE
WORKS

<u>**WASH</u>** SUPPORTED BENEFICIARY SITES IN SOMALIA</u>

STATUS NEW CONSTRUCTION
DATE

DATE

DATE

DATE

DESIGNED BY:

ENG. WANJA D.

## **GENERAL NOTES**

All dimensions are in mm unless stated.
 All dimensions to be checked and confirmed on

site before commencement of any work. Any discrepancy to be reported to the engineer promptly before proceeding.